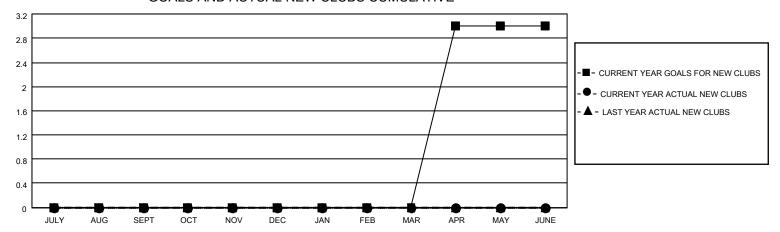

### GOALS AND ACTUAL NEW CLUBS CUMULATIVE

## District 4 A2

| Clubs RESULTS FOR 2022-2023 |   |   |   | Members RESULTS FOR 2022-2023 |    |    |    |
|-----------------------------|---|---|---|-------------------------------|----|----|----|
|                             |   |   |   |                               |    |    |    |
| JULY/AUG/SEPT               | 0 | 0 | 0 | JULY/AUG/SEPT                 | 10 | 44 | 28 |
| OCT/NOV/DEC                 | 0 | 0 | 0 | OCT/NOV/DEC                   | 10 | 39 | 30 |
| JAN/FEB/MAR                 | 0 | 0 | 0 | JAN/FEB/MAR                   | 10 | 0  | 0  |
| APR/MAY/JUNE                | 3 | 0 | 0 | APR/MAY/JUNE                  | 60 | 0  | 0  |