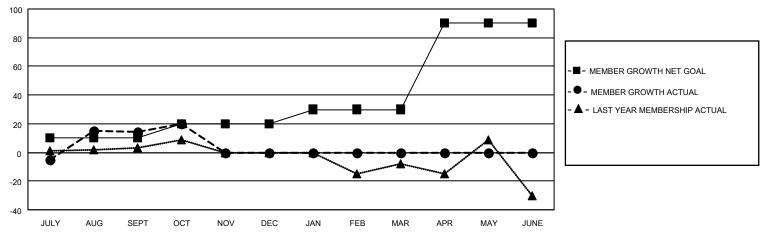

#### GOALS AND ACTUAL MEMBERS CUMULATIVE

| DROPPED CLUBS: 0 |    | 24 CLUBS OF 60 ADDED 1 OR<br>MORE NEW MEMBERS | GENDER DISTRIBUTION             |                                |  |
|------------------|----|-----------------------------------------------|---------------------------------|--------------------------------|--|
|                  |    | INORE NEW MEMBERS                             | MALE<br>FEMALE                  | 1,187 (69.46%)<br>521 (30.49%) |  |
| DROPPED MEMBERS  |    |                                               | NON BINARY PREFER NOT TO ANSWER | 0 (0.00%)                      |  |
| DECEASED         | 9  |                                               | THE ENTITY TO ANOWER            | 1 (0.0070)                     |  |
| CLUB CANCELLED   | 0  | CLICK HERE FOR CUMULATIVE                     | TOTAL FAMILY UNIT MEMBERS       | 302                            |  |
| OTHER            | 48 | MEMBERSHIP DATA                               |                                 |                                |  |
| TOTAL            | 57 |                                               | FAMILY MEMBERS PAYING HA        | LF DUES 162                    |  |

## District 4 A2

| Clubs RESULTS FOR 2022-2023 |   |   |   | Members RESULTS FOR 2022-2023 |    |    |    |
|-----------------------------|---|---|---|-------------------------------|----|----|----|
|                             |   |   |   |                               |    |    |    |
| JULY/AUG/SEPT               | 0 | 0 | 0 | JULY/AUG/SEPT                 | 10 | 44 | 28 |
| OCT/NOV/DEC                 | 0 | 0 | 0 | OCT/NOV/DEC                   | 10 | 39 | 30 |
| JAN/FEB/MAR                 | 0 | 0 | 0 | JAN/FEB/MAR                   | 10 | 0  | 0  |
| APR/MAY/JUNE                | 3 | 0 | 0 | APR/MAY/JUNE                  | 60 | 0  | 0  |